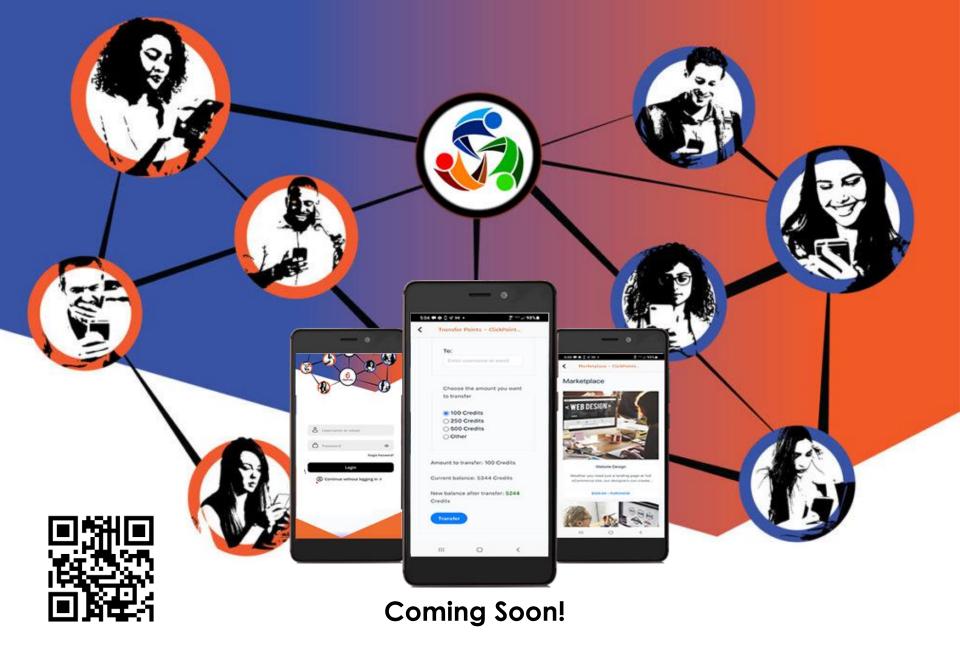

## **Pay-It-Forward**

Members Can Participate in **Pay-It-Forward** Initiatives by Transferring Digital Points to Other Members in the Network.

## **How It-Works:**

- Select a Member In the Community
- Select The Number of Points to Transfer
- Click the Transfer Button
- A Notification Is Sent to The Recipient

# Marketplace

The Online Marketplace Is Where NetWeavers Promote Their Products and Services.